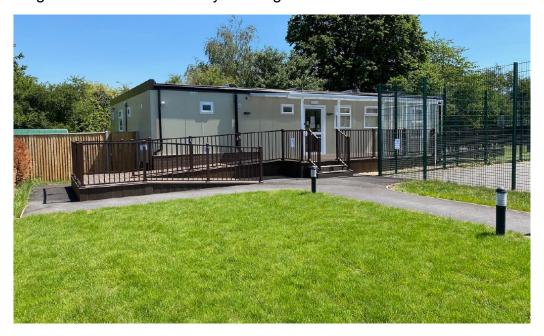

#### 2018

Kings Somborne community building - £95,000 - Completed

Romsey flood alleviation scheme - £25,000 - Completed

Bourne Valley flood alleviation scheme – £20,526 – Completed

Southampton Road shared pedestrian and cycle Route – £270,000 – Completed

## Select photos from delivered projects

King's Somborne Community Building

Romsey Flood Alleviation Scheme