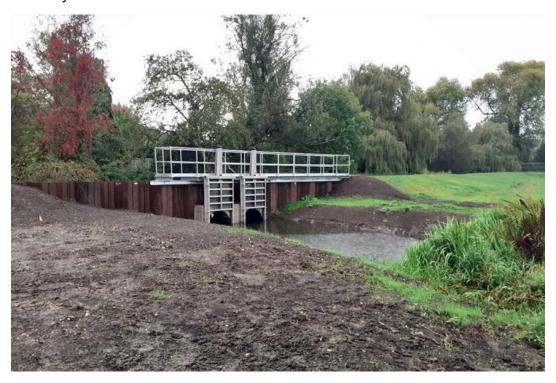

#### 2018

Kings Somborne community building - £95,000 - Completed

Romsey flood alleviation scheme - £25,000 - Completed

Bourne Valley flood alleviation scheme – £20,526 – Completed

Southampton Road shared pedestrian and cycle Route – £270,000 – Completed

# Bourne Valley Flood Alleviation Scheme

Botley Road Informal Crossing Point